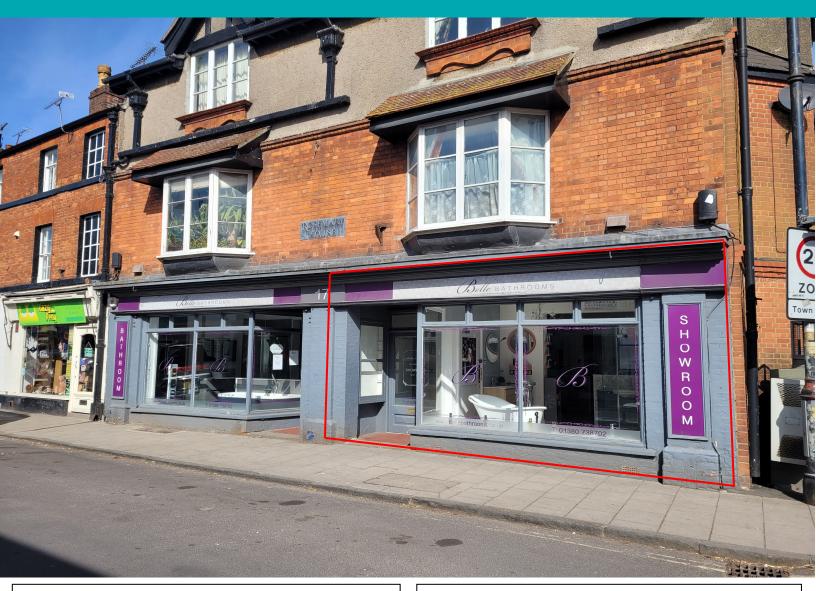

## 18 Sidmouth Street, Devizes, Wiltshire, SN10 1LD

A highly prominent Grade II listed retail/office (E class) unit in the centre of Devizes. 18 Sidmouth Street comes to a total of approximately 546 sq ft on the ground unit with a W/C to the rear. There is also further cellar storage below.

The market town of Devizes is within striking distance of Marlborough, Chippenham, Melksham & Trowbridge and has easy reach of the M4 & A303 via the A350.

- Effective FRI lease on the ground floor.
- 314 sq ft ITZA
- Rateable value of c.£5,800.
- Services: Mains water, electricity, and drainage.
- Nearby retailers include Sainsbury's Marks & Spencer, the Baytree & Boots.
- To let for **£8,000 pa** exclusive.
- Viewing by appointment; contact Andrew Stibbard on 07915 668232.